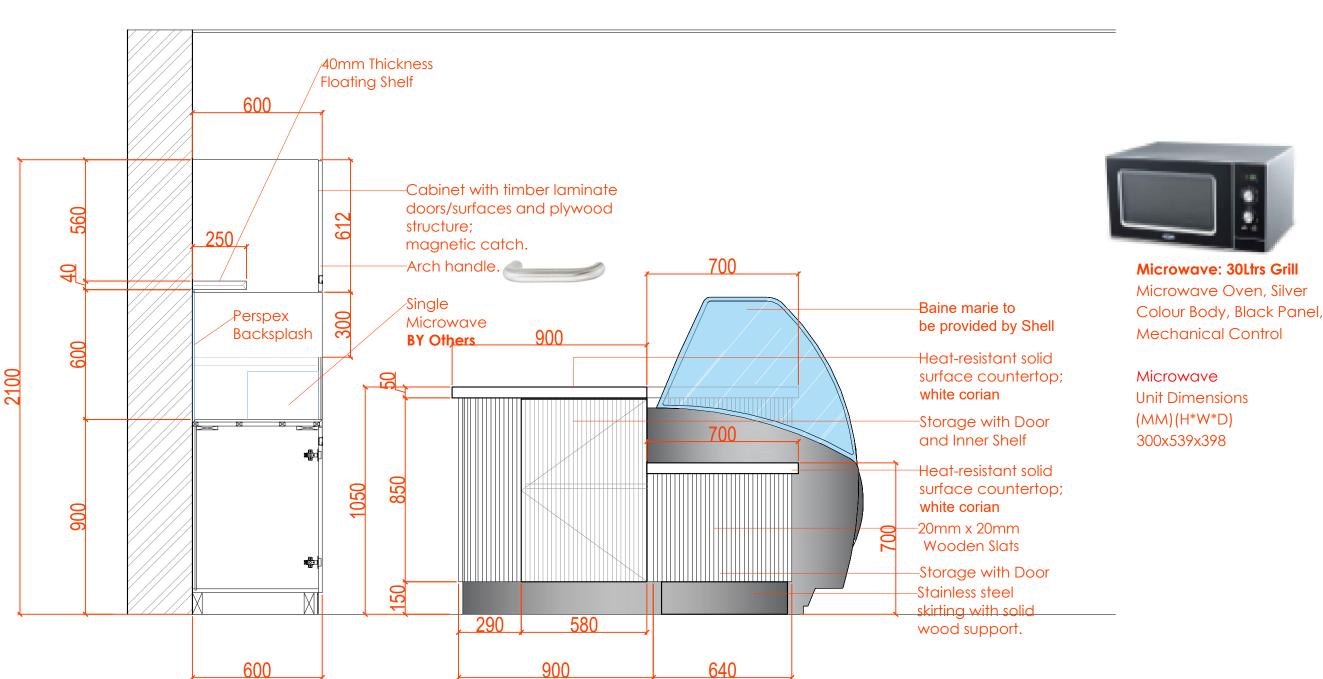

# Wash Area 2. Elevation - A Inner view Details

Wash Area 2. Elevation - A with Doors