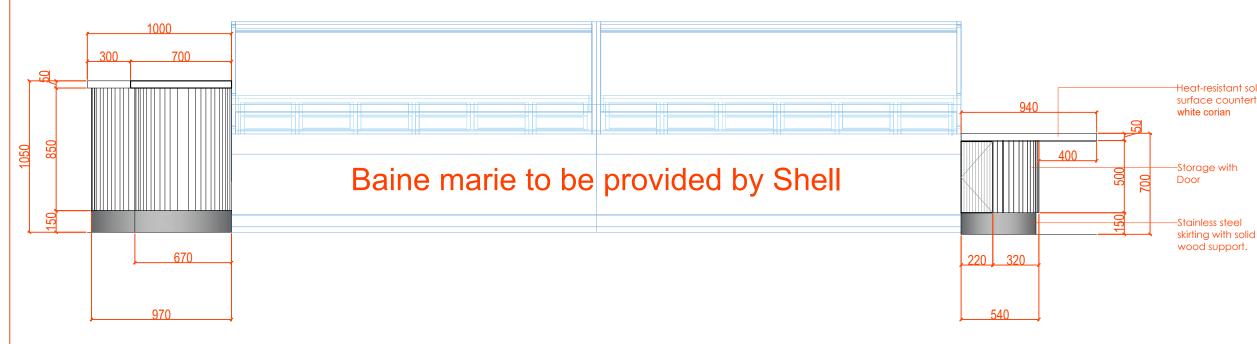

## Severy Wash Area 1 & 2 Storage. Elevation - D Details FINISHING CODE SW287

## Severy Wash Area 1 & 2 Storage. **Elevation - C Details FINISHING CODE SW287**