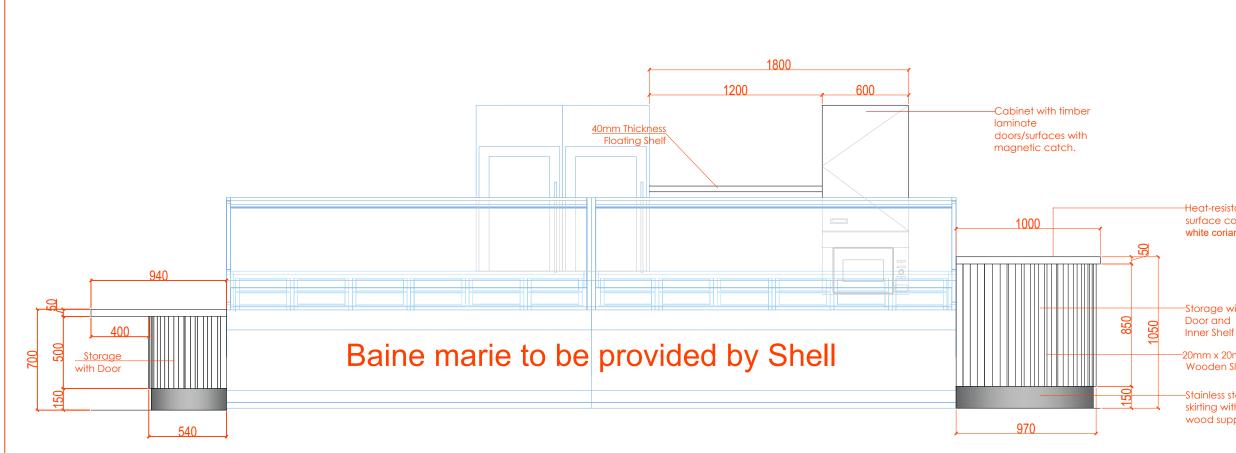

## Severy Wash Area 1 & 2 Storage. Elevation - B Details

www.wood-styles.com Copyright of designs shown herein is retained by this office. Authority is required for any reproduction. © Copyright Wood-styles Ltd. Heat-resistant solid surface countertop; Nigeria, Lagos +234 80 9037 9888 white corian Email: info@wood-styles.com Storage with Proiect SHELL CW866175 -20mm x 20mm SHELL PROJECT Wooden Slats EAGLE -ALPHA 1 TOWER Stainless steel Owner skirting with solid wood support. ---Description Date DSD-V1-ID-16/5/2024 - REV1 DSD-V1-ID-10/6/2024 - REV 2 DSD-V1-ID-26/6/2024 - REV 3 Heat-resistant solid surface countertop FOR.APPROVAL Project No. N/A Scale Drawn by : OBJ : OBJ Checked Cad File : CAD\_FILE Sheet title Severy Wash Area 1 and 2 Storage and Wash Area 2. Elevations B and D Dwg No. No. WS-DS-SD-SH-010 SHEET 2