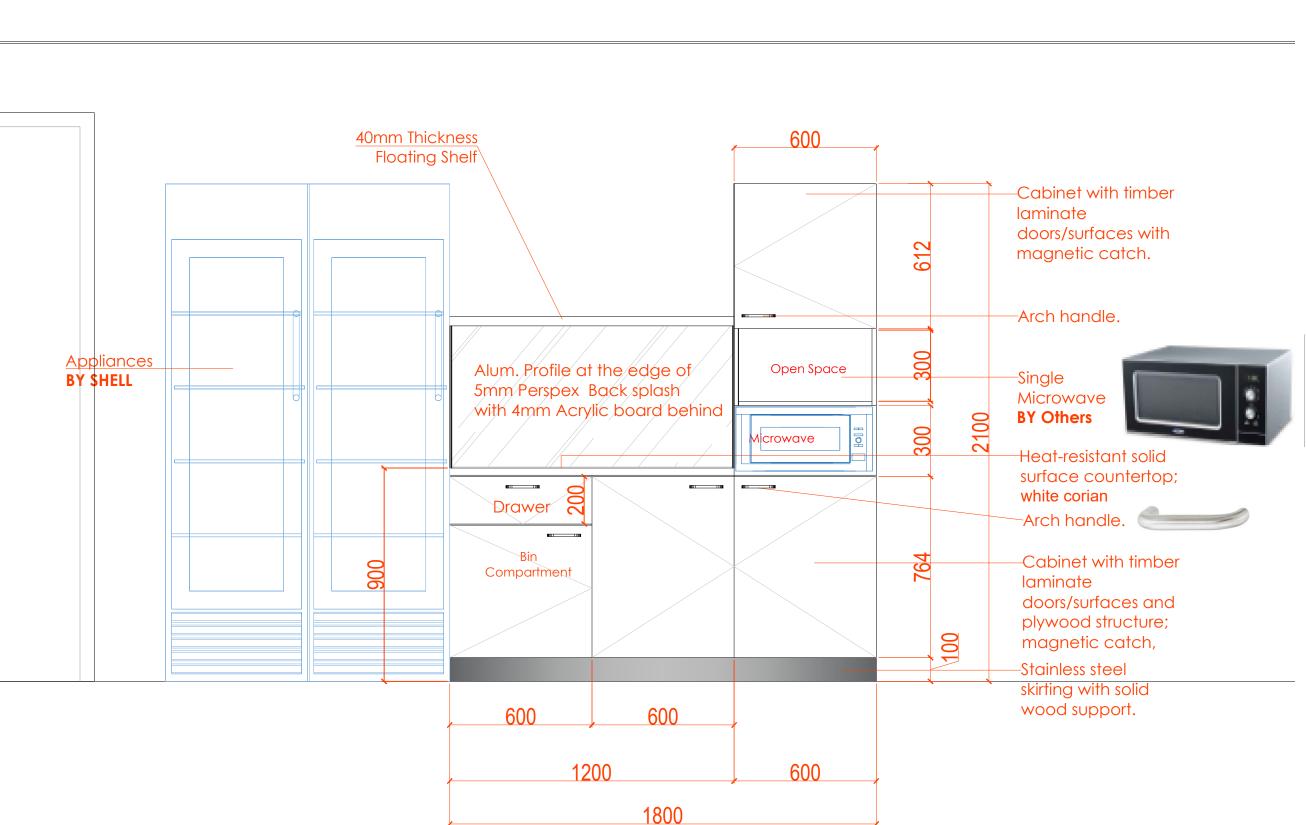

# Wash Area 2. Elevation - A Inner view Details

Wash Area 2. Elevation - A with Doors