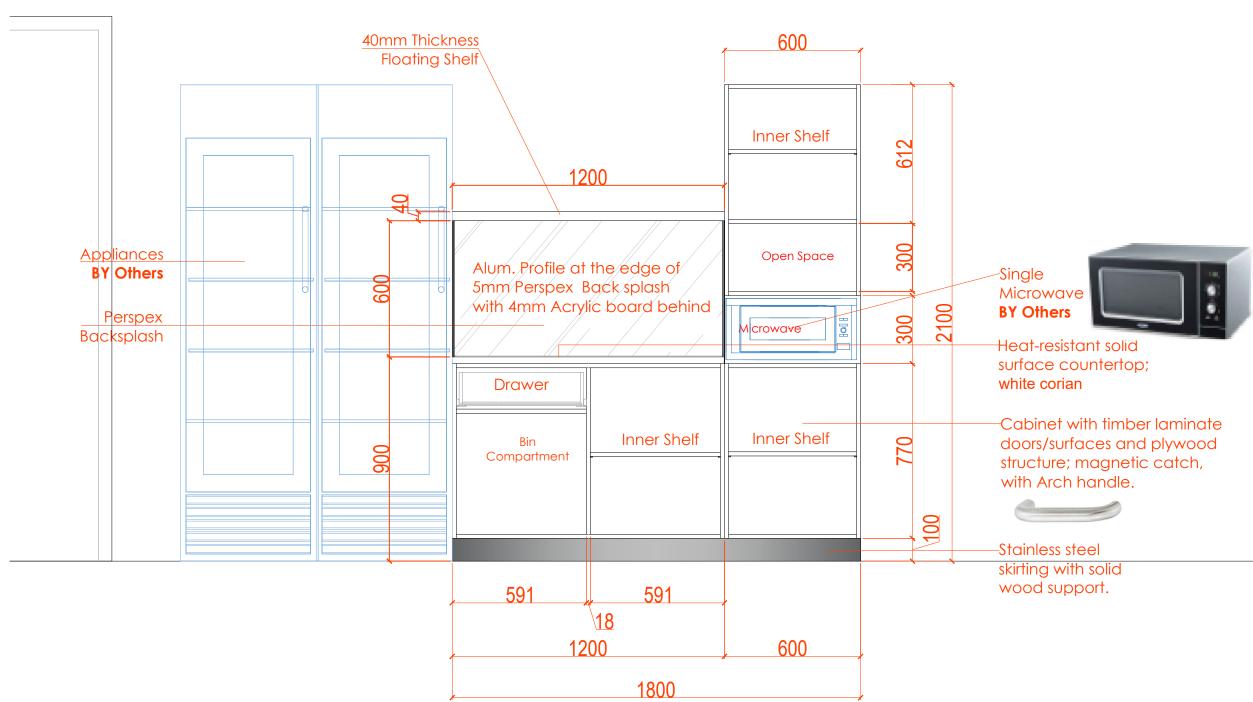

# Wash Area 2. Elevation - A Inner view Details

Wash Area 2. Elevation - A with Doors