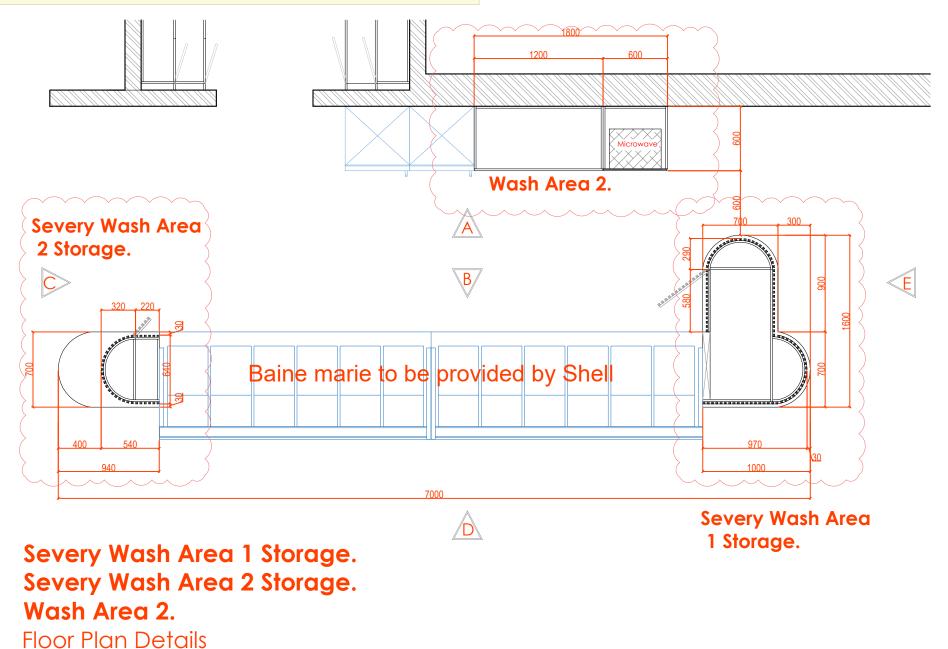

## Severy Wash Area 1 Storage. Severy Wash Area 2 Storage. Wash Area 2. (Ground Floor)

## (excluding Appliances)

Counter in timber laminate panels with white corian top and stainless steel skirting coupled into Baine Marie (to be supplied by client)

Counter in timber laminate panels in Veneer finish with white corian top and stainless steel skirting coupled into Baine Marie (to be supplied by client).

Base cabinet with white corian worktop,Tall Unit, in laminate finish (Swiss krono Moor Oak) and stainless steel skirting.

ITEM 8,9,10 ON THE LIST QTY 1 Severy Wash Area 1 Storage. Severy Wash Area 2 Storage. Wash Area 2.